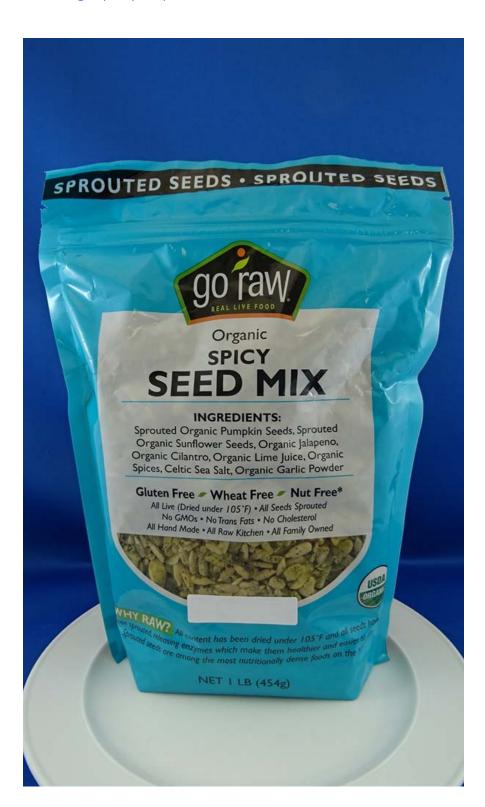

## Freeland Foods Go Raw Organic Spicy Seed Mix recalled due to possible Salmonella contamination

No. 15-4

(JUNEAU, AK) – Freeland Foods, Inc. has issued a recall for Go Raw Organic Spicy Seed Mix because it may be contaminated with Salmonella.

The affected product is packaged in a re-sealable bag and may be identified by the "Enjoy Before" date printed on the bottom part of the back of the package.

| Product                          | Lot Code                        | Size         | UPC             |
|----------------------------------|---------------------------------|--------------|-----------------|
| Go Raw Organic Spicy<br>Seed Mix | Enjoy Before<br>May 12, 2015 R2 | 1 lb. (454g) | 8 59888 00040 0 |